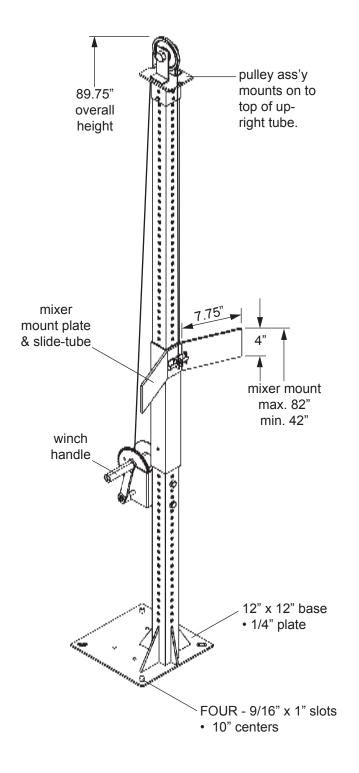

## PSW84-BP Stationary Lift Stand

#### Features:

- Constructed from heavy gauge plate and square tubing, carbon steel - painted.
- · Capacity to hold up to 200 lbs.

#### **Operation:**

• Height adjusts using a hand operated winch mounted to the back of up-right tube with cable and pulley assembly. Winch has self-activating brake for safety which will hold the mixer at the desired height when handle is released. Not recommended for hazardous duty locations.