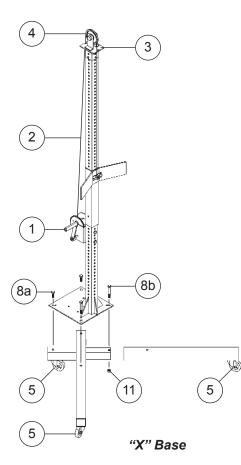

### Parts List - Winch Lift Stands

| ltem                    | Description                                                                                                                                                                   | Part no.                                                                      | Qty.             |
|-------------------------|-------------------------------------------------------------------------------------------------------------------------------------------------------------------------------|-------------------------------------------------------------------------------|------------------|
| •                       | "X" Base with Casters (complete)                                                                                                                                              | N-X-LIFT-BASE                                                                 |                  |
| 1<br>•                  | "Tote" Base with Casters (complete)                                                                                                                                           | N-PSBT-BASE                                                                   | 1                |
| 1<br>2                  | Hand operated winch<br>Lift cable, 3/32" X 12' long                                                                                                                           | HDW-PSW-WINCH<br>HDW-PSW-CABLE                                                | 1<br>1           |
| 3.                      | Pulley Mount, 1-piece welded, <i>consisting of:</i><br>- (1) Perforated square tube, 2-1/2" x 3" long<br>- (1) Flat plate, 1/4" x 4" x 5"<br>- (2) Flat plate, 1/8" x 2" x 5" | C-0-NI<br>MET-PSE84-MOTORSTUB<br>MET-PSE84-MOTORPLATE<br>MET-PSA84-VALVEMOUNT | 1                |
| 4.                      | Top pulley, 4" diameter, 3/4" bore - nylon                                                                                                                                    | HDW-PSW-PULLEY                                                                | 1                |
| 5.<br>6.<br>7.          | Caster, swivel - 3" dia. wheel<br>Caster, rigid - 3" dia. wheel<br>Caster brake kit (not shown)                                                                               | HDW-4X618<br>HDW-4X622<br>HDW-4X698                                           | 2~4<br>2<br>2    |
| 8a.<br>8b.<br>9.<br>10. | short Bolt, hex-head - 1/2"-13 x 1.5"<br>long Bolt, hex-head - 1/2"-13 x 3.5"<br>Flat washer - 1/2" (not shown)<br>Lock washer - 1/2" (not shown)                             | N-HARDWARE<br>N-HARDWARE<br>N-HARDWARE<br>N-HARDWARE                          | 2<br>2<br>4<br>4 |