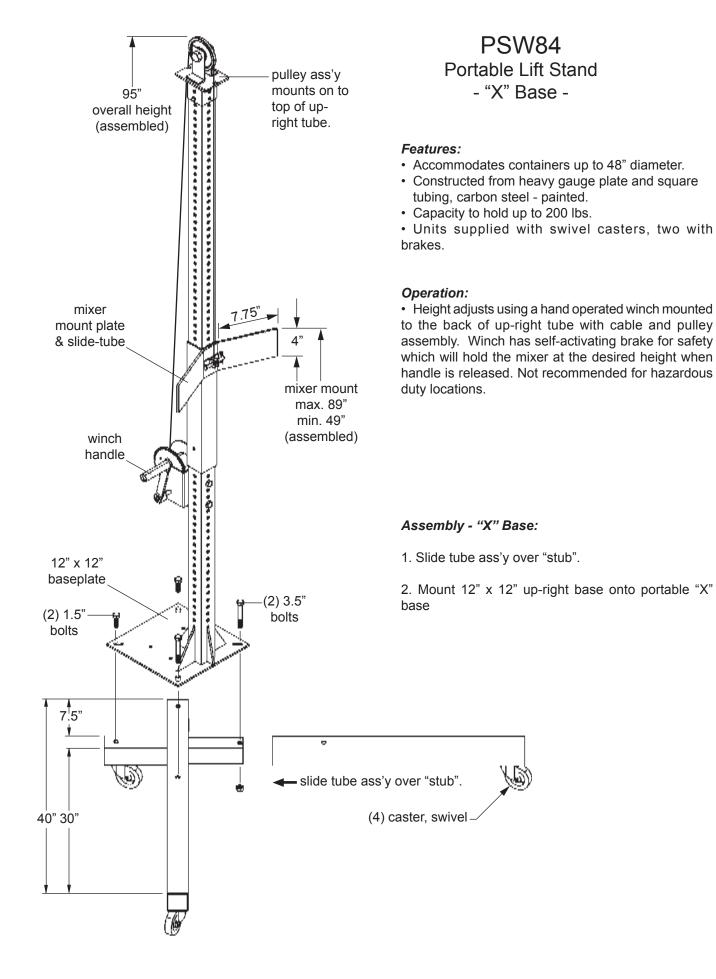

#### Features:

- Constructed from heavy gauge plate and square tubing, carbon steel - painted.
- · Capacity to hold up to 200 lbs.

#### **Operation:**

• Height adjusts using a hand operated winch mounted to the back of up-right tube with cable and pulley assembly. Winch has self-activating brake for safety which will hold the mixer at the desired height when handle is released. Not recommended for hazardous duty locations.