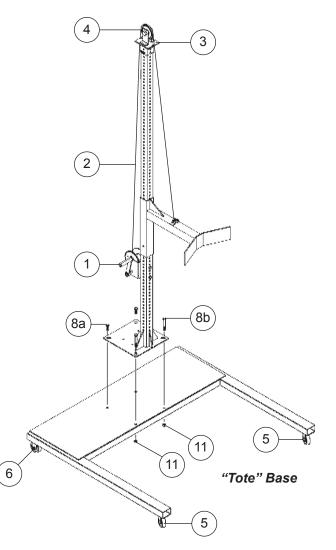

## PSW-BT-BP Stationary Lift Stand

#### Features:

- Constructed from heavy gauge plate and square tubing, carbon steel painted.
- Capacity to hold up to 150 lbs.

#### **Operation:**

• Height adjusts using a hand operated winch mounted to the back of up-right tube with cable and pulley assembly. Winch has self-activating brake for safety which will hold the mixer at the desired height when handle is released. Not recommended for hazardous duty locations.

### Parts List - Winch Lift Stands

| ltem                    | Description                                                                                                                                                                   | Part no.                                                                      | Qty.             |
|-------------------------|-------------------------------------------------------------------------------------------------------------------------------------------------------------------------------|-------------------------------------------------------------------------------|------------------|
| •                       | "X" Base with Casters (complete)                                                                                                                                              | N-X-LIFT-BASE                                                                 |                  |
| 1<br>•                  | "Tote" Base with Casters (complete)                                                                                                                                           | N-PSBT-BASE                                                                   | 1                |
| 1<br>2                  | Hand operated winch<br>Lift cable, 3/32" X 12' long                                                                                                                           | HDW-PSW-WINCH<br>HDW-PSW-CABLE                                                | 1<br>1           |
| 3.                      | Pulley Mount, 1-piece welded, <i>consisting of:</i><br>- (1) Perforated square tube, 2-1/2" x 3" long<br>- (1) Flat plate, 1/4" x 4" x 5"<br>- (2) Flat plate, 1/8" x 2" x 5" | C-0-NI<br>MET-PSE84-MOTORSTUB<br>MET-PSE84-MOTORPLATE<br>MET-PSA84-VALVEMOUNT | 1                |
| 4.                      | Top pulley, 4" diameter, 3/4" bore - nylon                                                                                                                                    | HDW-PSW-PULLEY                                                                | 1                |
| 5.<br>6.<br>7.          | Caster, swivel - 3" dia. wheel<br>Caster, rigid - 3" dia. wheel<br>Caster brake kit (not shown)                                                                               | HDW-4X618<br>HDW-4X622<br>HDW-4X698                                           | 2~4<br>2<br>2    |
| 8a.<br>8b.<br>9.<br>10. | short Bolt, hex-head - 1/2"-13 x 1.5"<br>long Bolt, hex-head - 1/2"-13 x 3.5"<br>Flat washer - 1/2" (not shown)<br>Lock washer - 1/2" (not shown)                             | N-HARDWARE<br>N-HARDWARE<br>N-HARDWARE<br>N-HARDWARE                          | 2<br>2<br>4<br>4 |