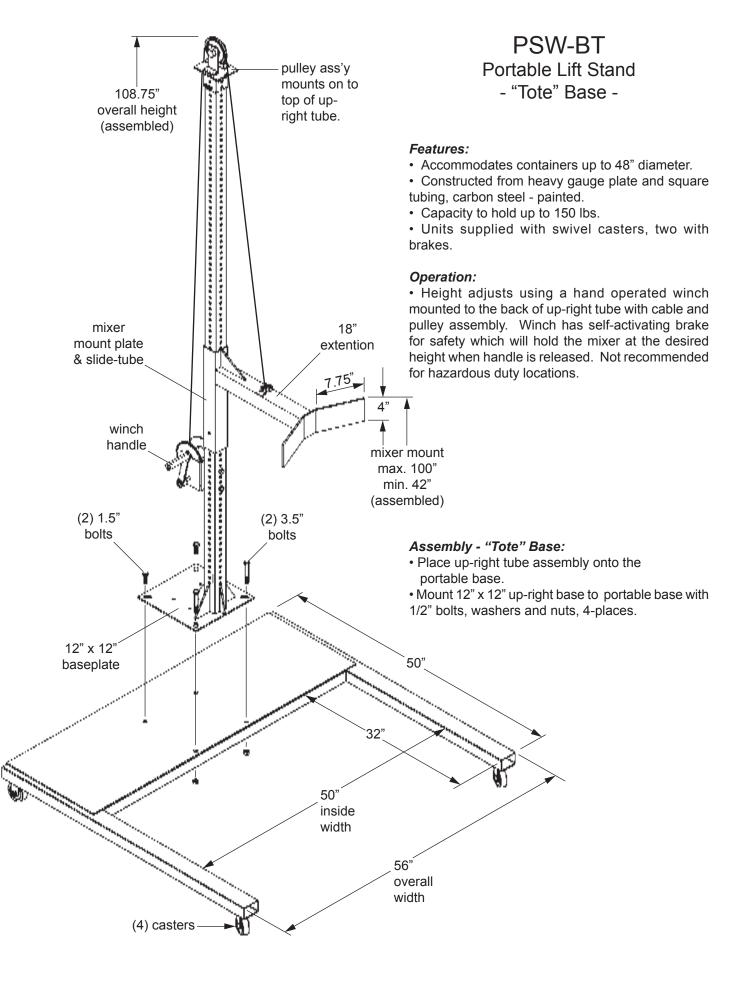

## PSW-BT-BP Stationary Lift Stand

#### Features:

- Constructed from heavy gauge plate and square tubing, carbon steel painted.
- Capacity to hold up to 150 lbs.

#### **Operation:**

• Height adjusts using a hand operated winch mounted to the back of up-right tube with cable and pulley assembly. Winch has self-activating brake for safety which will hold the mixer at the desired height when handle is released. Not recommended for hazardous duty locations.