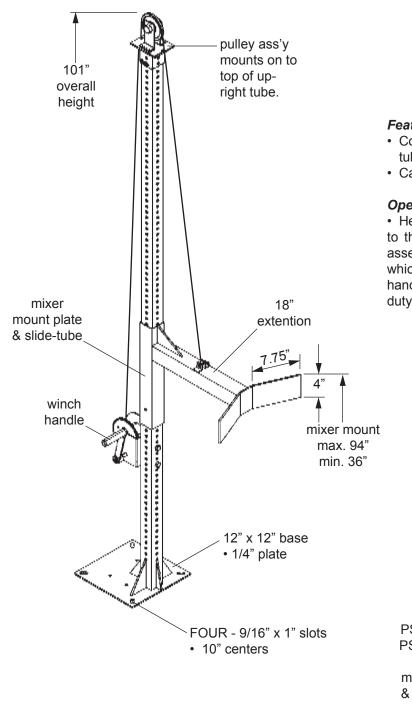

#### Features:

- Constructed from heavy gauge plate and square tubing, carbon steel painted.
- Capacity to hold up to 150 lbs.

#### **Operation:**

• Height adjusts using a hand operated winch mounted to the back of up-right tube with cable and pulley assembly. Winch has self-activating brake for safety which will hold the mixer at the desired height when handle is released. Not recommended for hazardous duty locations.