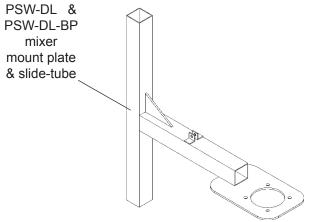

· Capacity to hold up to 200 lbs.

#### **Operation:**

• Height adjusts using a hand operated winch mounted to the back of up-right tube with cable and pulley assembly. Winch has self-activating brake for safety which will hold the mixer at the desired height when handle is released. Not recommended for hazardous duty locations.





## PSW-BT-BP Stationary Lift Stand

#### Features:

- Constructed from heavy gauge plate and square tubing, carbon steel painted.
- Capacity to hold up to 150 lbs.

#### **Operation:**

• Height adjusts using a hand operated winch mounted to the back of up-right tube with cable and pulley assembly. Winch has self-activating brake for safety which will hold the mixer at the desired height when handle is released. Not recommended for hazardous duty locations.





### Parts List - Winch Lift Stands





| ltem                    | Description                                                                                                                                                                   | Part no.                                                                      | Qty.             |
|-------------------------|-------------------------------------------------------------------------------------------------------------------------------------------------------------------------------|-------------------------------------------------------------------------------|------------------|
| •                       | "X" Base with Casters (complete)