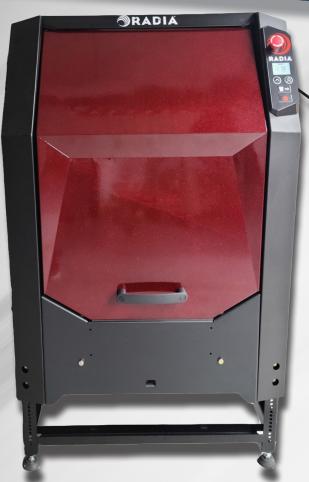

## Model 9025 Auto Gyro

| Mixing motion   | Gyroscopic                                    |
|-----------------|-----------------------------------------------|
| Load Capacity   | 90 Lbs                                        |
| Cycle Times     | 2 & 3 minutes                                 |
| Container Sizes | 5 gallon pail to quart<br>25 Liter to 1 Liter |
| Dimensions      | 33-5/8" x 47"x 54.5"                          |
| Weight          | 500 Lbs                                       |
| Power Supply    | 110v or 220v                                  |
| Options         | Full Automation                               |

## **SAFE**

- Fully enclosed unit with door lock. Door cannot be opened during mixing cycle
- · Operation at 60 decibels.

14900 21st Ave N Plymouth, MN 55447 Intl: (800) 221-1083 | Fax: (763) 533-0015 Email: Bob@radiaproducts.com