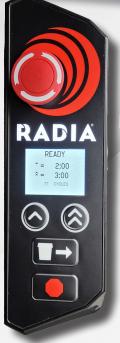

## **IMPROVED FEATURES**

- 2.5" LCD user interface with adjustable cycle timer
- Automatic pail extractor for 5 Gallon and 25 Liter pails